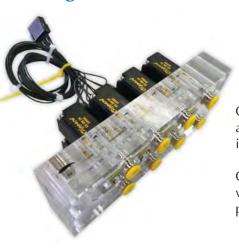

Clippard's Integrated Solutions team designed a simple, straight-forward approach for piloting process valves. This assembly greatly simplifies the installation and ease-of-use for the OEM design engineer.