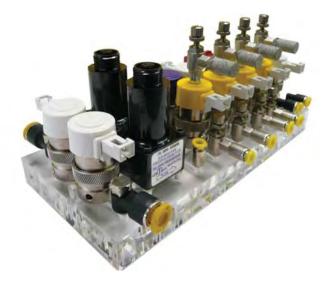

Clippard's Integrated Solutions team designed a simple, straight-forward approach for piloting process valves. This assembly greatly simplifies the installation and ease-of-use for the OEM design engineer.